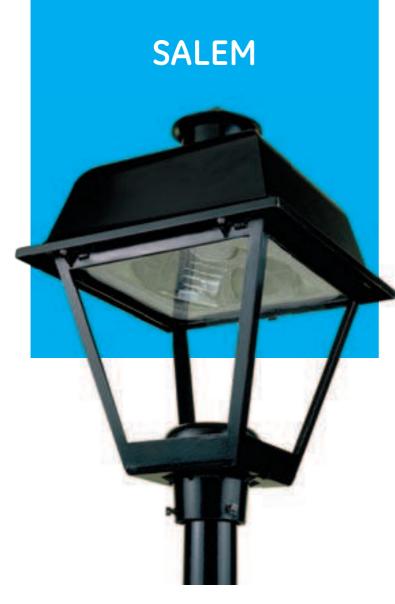

### **Technical specification**

Decorative street lamp, manufactured in die-cast aluminium, with a built-in reflector and flat glass horizontal lens, designed to fulfil the strictest requirements for limiting light emissions towards the upper hemisphere in urban and residential environments.

### Housing

Housing in two parts (canopy and lower body) in die-cast aluminium, electrostatically sprayed with a polyester powder paint finish, following anti-corrosion priming, and oven cured at 180°C.

### Optical assembly

Faceted aluminium reflector with an EPDM gasket for perfect seal with the glass lens. Various photometric distributions possible using simple device to adjust lampholder position. Flat tempered glass lens located horizontally, under the canopy. No side panels. Strict glare control. No side emission towards the upper hemisphere.