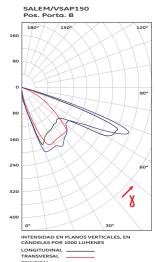

Faceted aluminium reflector with an EPDM gasket for perfect seal with the glass lens. Various photometric distributions possible using simple device to adjust lampholder position. Flat tempered glass lens located horizontally, under the canopy. No side panels. Strict glare control. No side emission towards the upper hemisphere.

### Installation

System for mounting to columns of up to 76mm diameter, by way of an adaptor built into the lower body.

### Maintenance

Tool-less relamping, thanks to stainless steel latch.

Degree of protection: IP54.

Insulation: Class I.

Effective projected area: 0.10 m<sup>2</sup> Approx. weight with ballast: 5 to 8kg.

# Notes

The luminaires may incorporate a photoelectric control unit.







# Dimensions (mm)

# **☑** 425 700 Ø76

# Photometric data



# **SALEM**

CEI 34.21 /EN 60598-1, IEC 60 - 230V 50Hz - Class I (Optional Class II) Optic IP54 – Control gear IP54

| Description       | Lamp ILCOS code     | Pack<br>Qty | Product<br>Code |
|-------------------|---------------------|-------------|-----------------|
| SALEM HPS 70W     | SE-70-H-E27-72/156  | 1           | 88023           |
| SALEM HPS 100W    | ST-100-H-E40-48/211 | 1           | 88024           |
| SALEM HPS 150W    | ST-150-H-E40-48/211 | 1           | 88025           |
| SALEM MH 150W E40 | MT-150-H-E40-48/209 | 1           | 88026           |