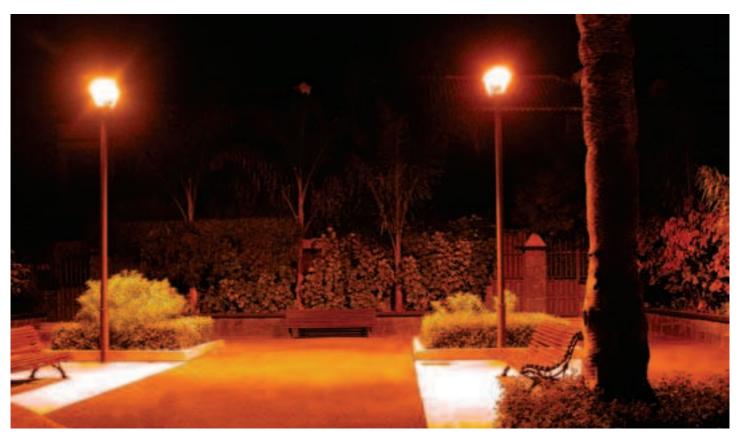

### Application

Specially designed for those cases where skyward light emission is not permitted.

For illuminating roads and walkways in residential areas, pedestrianised streets, parks and gardens, plazas, etc. Recommended height for mounting is between 3 and 5m.